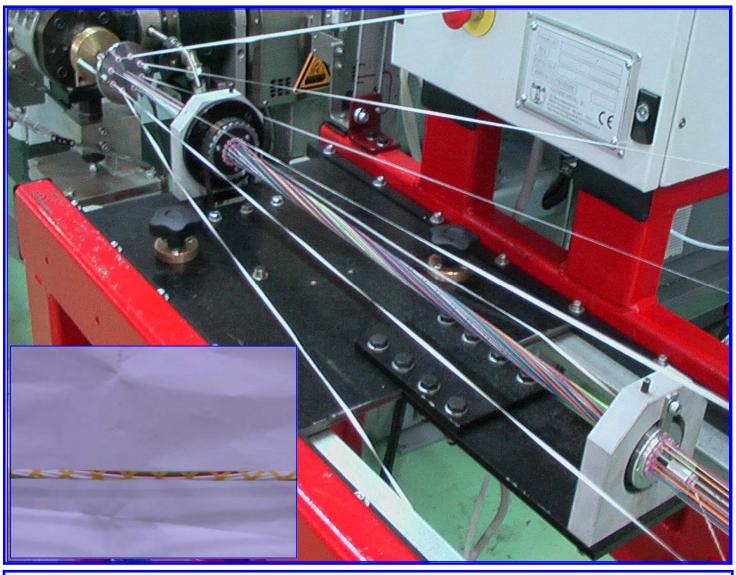

## TWISTER "S-Z" F. O. TIGHT

Line for lay-up in S-Z of micro cables composed of optical fibres with tight insulation or traditional conductors. Possibility to laying up in simple or double crown up to a max of 24 elements in one step.

The stranding head can be put in tandem with armouring machine for aramid fibres (Kevlar/glass) and with concentric or tangential taping head.

Tandem is easier also with extrusion line.

The tension of cable is guaranteed by a double capstan following the right dimension. An impregnation device will allow to tampon the cables during laying up.

The winding of product will be on different bobbins without affect the overall performances.